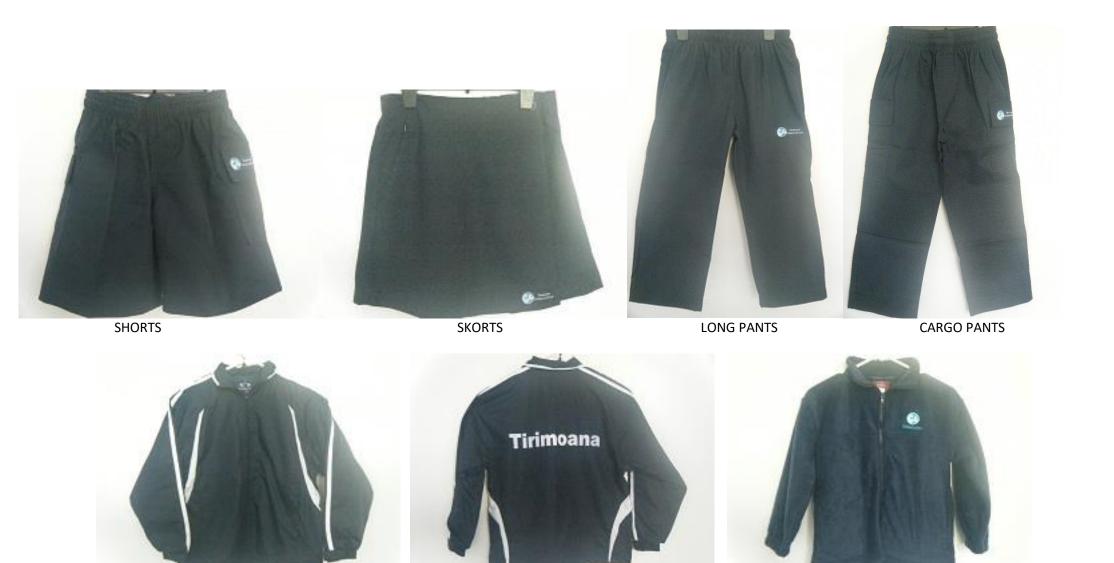

Any second hand uniforms can be advertised on the notice board by the front office door and sold privately.

CAP, BUCKET HATS AND BEANIES

JACKETS POLAR FLEECE JACKETS