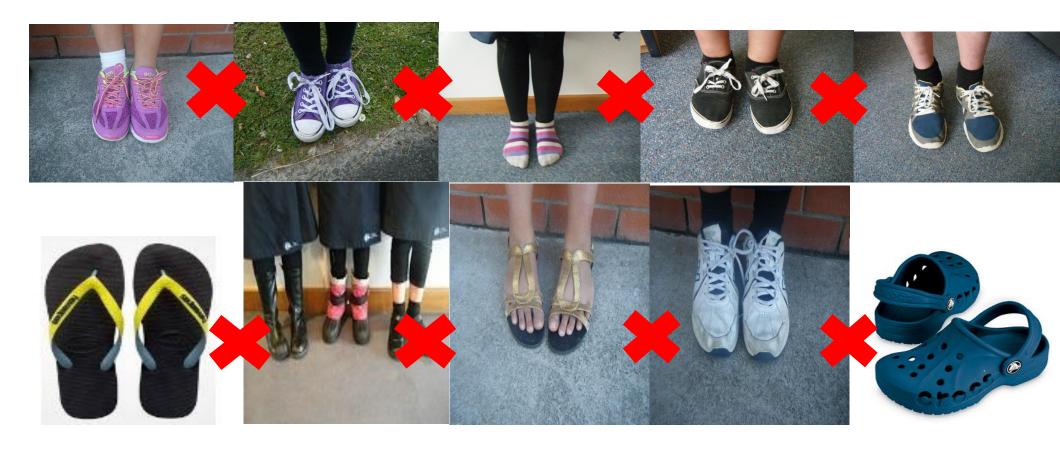

## Acceptable footwear – Black Sandals/Black Shoes – White, Black or Navy Socks, Black or Navy Stockings/tights

Unacceptable footwear and leggings -

Long black or coloured boots, gumboots, jandals, coloured sandals, ugg boots, croc shoes, sports shoes, or coloured shoes of any description.

3/4 length leggings, any coloured or striped leggings or stockings/tights, coloured/striped socks.