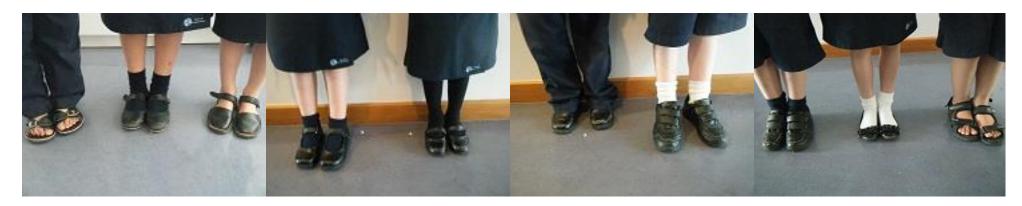

## Acceptable footwear – Black Sandals/Black Shoes – White, Black or Navy Socks, Black or Navy Stockings/tights

Unacceptable footwear and leggings -

Long black or coloured boots, gumboots, jandals, coloured sandals, ugg boots, croc shoes, sports shoes, or coloured shoes of any description.

3/4 length leggings, any coloured or striped leggings or stockings/tights, coloured/striped socks.