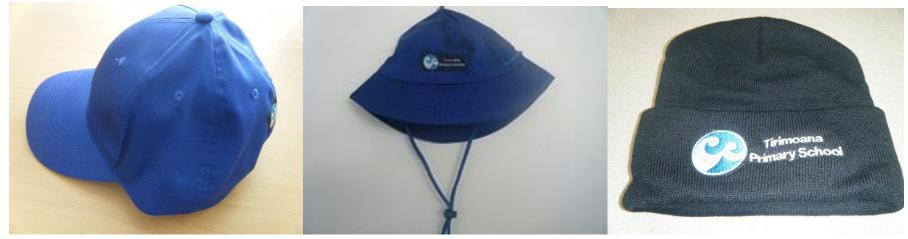

Any second hand uniforms can be advertised on the notice board by the front office door and sold privately.

CAP, BUCKET HATS AND BEANIES

JACKETS POLAR FLEECE JACKETS