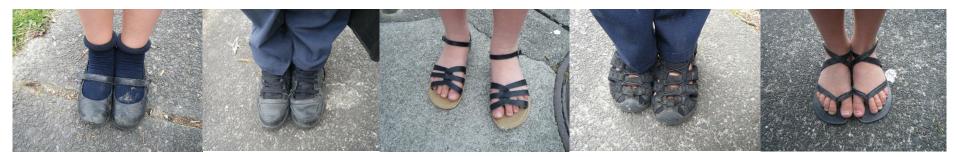

## Acceptable footwear – Black Sandals/Black Shoes – White, Black or Navy Socks, Black or Navy Stockings/tights

Unacceptable footwear and leggings -

Long black or coloured boots, gumboots, jandals, coloured sandals, ugg boots, croc shoes, sports shoes, or coloured shoes of any description.