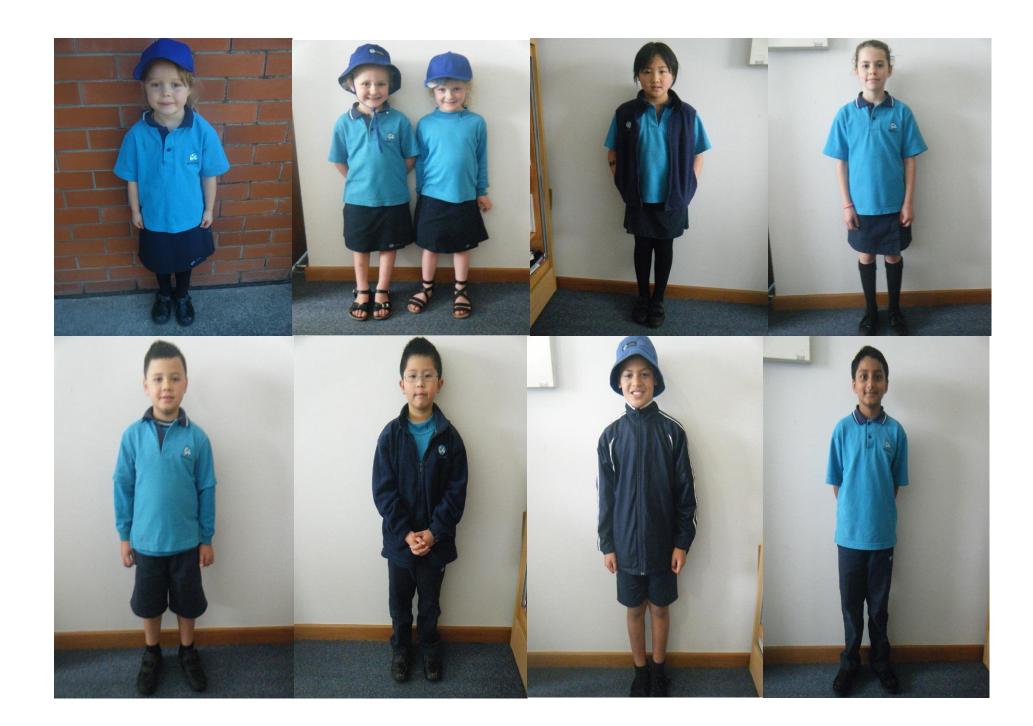

## COMPULSORY SCHOOL UNIFORM

It has become obvious that some children are not wearing all the compulsory school uniform.

The uniform shop has stock available and is open on Monday and Wednesday afternoons and has stock available.

Any second hand uniforms can be advertised on the notice board by the front office door and sold privately.

CAP, BUCKET HATS AND BEANIES

JACKETS POLAR FLEECE JACKETS